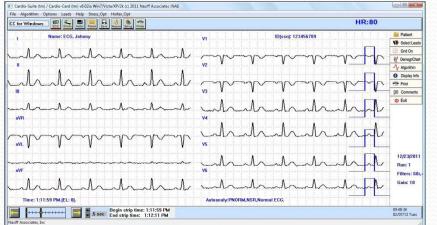

## Cardio Universal EMR Interface™

Acquire patient test in the CardioCard Software

Cardio Universal EMR Interface - pdf, bidirectional Dicom, bidirectional HL7...

Optional ability to over-read and sign in the CardioCard Software or in EMR

## Cardio UNIVERSAL EMR INTERFACE™

UNIVERSAL DATA TRANSFER TO THE TOP EMRs (pdf, bidirectional Dicom, bidirectional HL7...)

NO INTERRUPTIONS IN DATA INTEGRITY OR INTERFACE WITH EMR (changing EMR versions, programs, companies...)