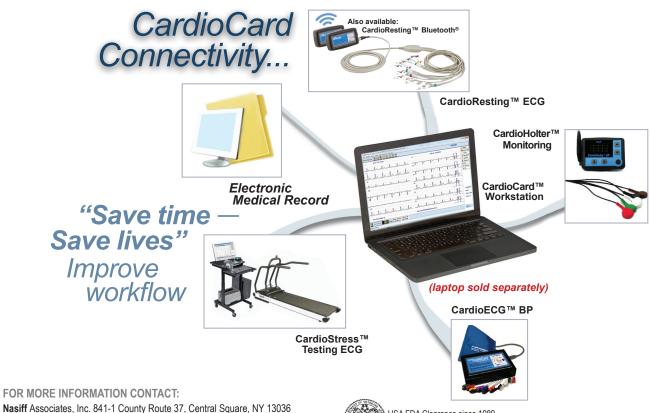

ALL CARDIOCARD PRODUCTS INTERFACE (ECG, Holter, Stress, NIBP, Vitals...)

phone: 315.676.2346 • fax: 315.676.4711 • toll-free: 866.NASIFFA (866.627.4332) tech support: 315.676.2346 • email: sales@nasiff.com • web: www.nasiff.com