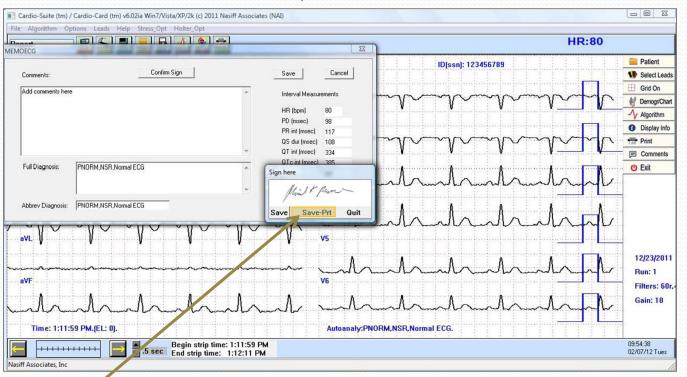

## Cardio Universal EMR Interface™

Acquire patient test in the CardioCard Software

Cardio Universal EMR Interface - pdf, bidirectional Dicom, bidirectional HL7...

Optional ability to over-read and sign in the CardioCard Software or in EMR

MEETS AND EXCEEDS "MEANINGFUL USE" REQUIREMENTS

PATIENT DEMOGRAPHICS ENTERED ONCE (reduces transcription errors)

**NO EXTRA FEES** (no connection fees, extra subscription fees...)

**EASY-TO-USE** (no IT degree required)