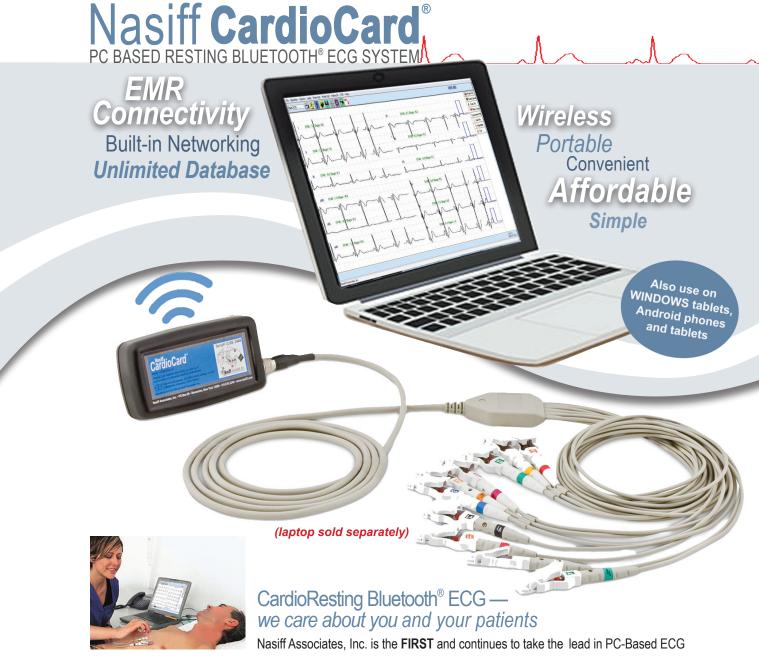

## Nasiff CardioCard® PC BASED RESTING BLUETOOTH® ECG SYSTEM

Systems. A true 12- lead interpretive Bluetooth ECG. Performing fast

testing and managing them easily with you at the point-of-care.

- Performs ECG tests on PC/laptops, MAC (PC/laptops) and mobile devices. (WINDOWS TABLETS, Android cell phones and tablets)
- Cardio Universal EMR Interface™ pdf, bidirectional Dicom, bidirectional HL7 and all standard interfaces...
- Cardio Patient Data Management™ System
- **Built-In Networking**
- **Unlimited Patient Database**
- Legendary quality, excellent customer support and training
- Reliable, user-friendly, compact and durable devices
- Feature rich at the best price
- Advanced security features with password options
- Made in USA
- FDA Clearance since 1990