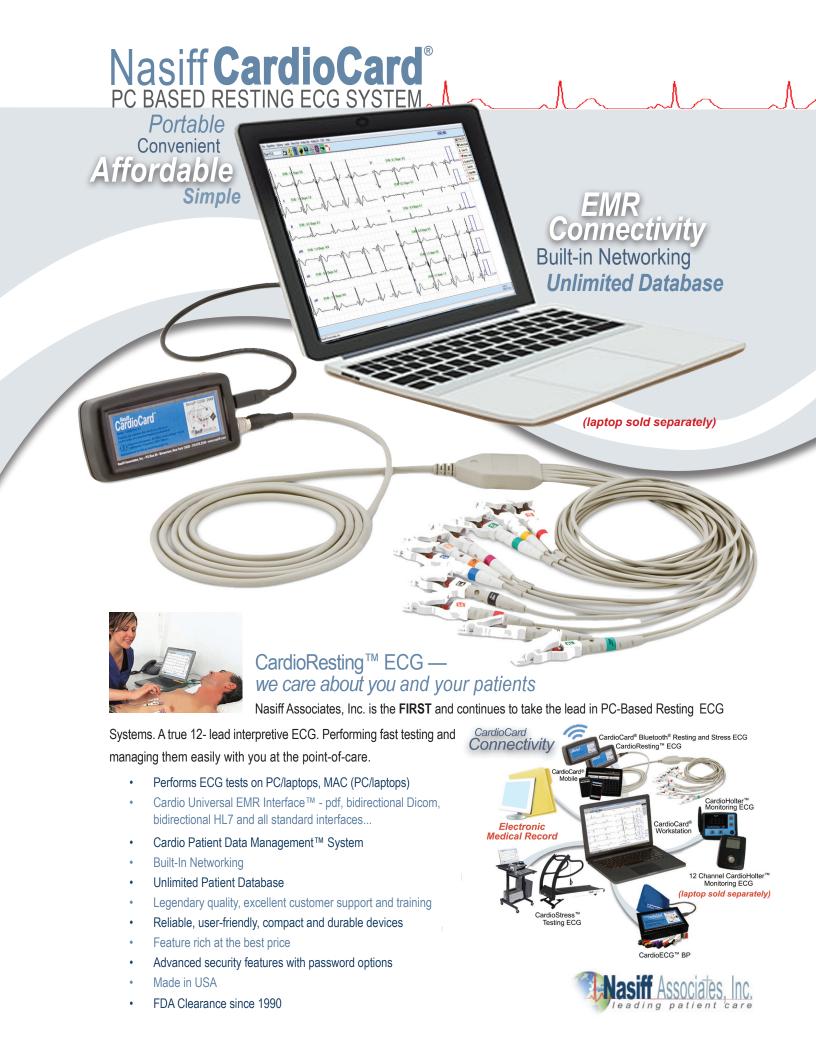

## Nasiff CardioCard® PC BASED RESTING ECG SYSTEM

## **SPECIFICATIONS**

| CONNECTION WITH PC          | USB cable connection                                                                                                                                                   |
|-----------------------------|------------------------------------------------------------------------------------------------------------------------------------------------------------------------|
| POWER SUPPLY                | USB DC 5v                                                                                                                                                              |
| POWER CONSUMPTION           | < 200mA from USB                                                                                                                                                       |
| COMPARISONS                 | ECG/EKG serial historical comparisons                                                                                                                                  |
| ECG MEASUREMENT RESOLUTIONS | 2-4 msec, 1.22uV at 10mm/mV gain                                                                                                                                       |
| HEART RATE RANGE            | 30-300bpm                                                                                                                                                              |
| LEADS                       | Standard 12- lead                                                                                                                                                      |
| LEAD LEAKAGE                | < 10uA                                                                                                                                                                 |
| ACQUISITION MODE            | Simultaneous interpretive 12- lead acquisition                                                                                                                         |
| SAMPLING RATE               | 12- lead sampling rate 250-1000Hz                                                                                                                                      |
| A/D RATE                    | 1kHz                                                                                                                                                                   |
| TIME BASE                   | 12.5, 25 and 50 mm/sec                                                                                                                                                 |
| DYNAMIC RANGE               | ± 5 mV                                                                                                                                                                 |
| FREQUENCY RESPONSE          | 0.05 to 150 Hz (higher available)                                                                                                                                      |
| GAINS                       | 2.5, 5, 10, 10/5, 20, 40 mm/mV                                                                                                                                         |
| INPUT IMPEDANCE             | >10 <sup>12</sup> ohms                                                                                                                                                 |
| SYSTEM NOISE                |                                                                                                                                                                        |
| ECG INTERPRETATION CLASSES  | Mls, blocks, enlargements, axis and AFib                                                                                                                               |
| FILTERS                     | AC, baseline, muscle artifact                                                                                                                                          |
| CMRR                        | >120 dB                                                                                                                                                                |
| NETWORKING                  | Built-in                                                                                                                                                               |
| MEASUREMENTS                | HR with global measurements, complete interval values and ST information                                                                                               |
| DIMENSIONS                  | 2.75" W x 1.25" D x 4.87" H (6.985 cm x 3.175 cm x 12.364 cm)                                                                                                          |
| WEIGHT                      | 0.26 lb (0.12 kg)                                                                                                                                                      |
| PC REQUIREMENTS             | Tablet/Laptop/Desktop PC, Intel Compatible, 4GB RAM, 40GB HD,<br>WINDOWS XP through WINDOWS 7, 8, 10 and MAC's with Boot Camp,<br>Dual Boot,VMware Fusion or Parallels |
| WARRANTY                    | Two-year limited manufacturer's warranty, support and training                                                                                                         |
|                             |                                                                                                                                                                        |