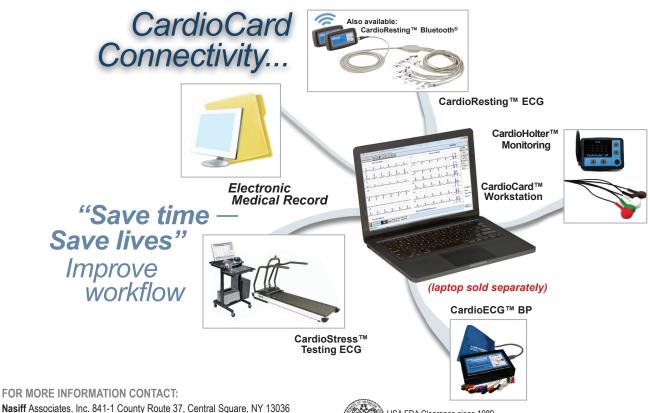

## Nasiff Cardio Card PC BASED DIAGNOSTIC ECG SYSTEMS Resting, Holter, Stress and Vital Signs Monitors

## Cardio UNIVERSAL EMR INTERFACE™

UNIVERSAL DATA TRANSFER TO THE TOP EMRS

NO INTERRUPTIONS IN DATA INTEGRITY OR INTERFACE WITH EMR (changing EMR versions, programs, companies...)

MEETS AND EXCEEDS "MEANINGFUL USE" REQUIREMENTS

PATIENT DEMOGRAPHICS ENTERED ONCE (reduces transcription errors)

**NO EXTRA FEES** (no connection fees, extra subscription fees...)

**EASY-TO-USE** (no IT degree required)

ALL CARDIOCARD PRODUCTS INTERFACE (ECG, Holter, Stress, NIBP, Vitals...)